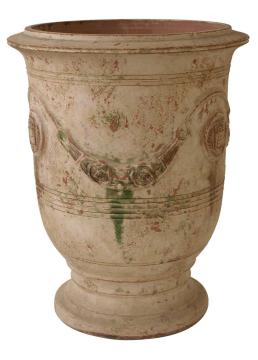

## VASE ANDUZE PATINE ANCIENNE

## French Anduze Pot in Patine Ancienne Handmade in France

| Product ID | Price  | Diameter | Height | Length | Width | I/D |
|------------|--------|----------|--------|--------|-------|-----|
| MADA0PA    | \$3485 | 35       | 41.5   |        |       |     |
| MADA1BISPA | \$2308 | 32       | 36     |        |       |     |
| MADA1PA    | \$1624 | 27       | 31     |        |       |     |
| MADA2PA    | \$1251 | 21.5     | 27.5   |        |       |     |
| MADA3PA    | \$716  | 18.5     | 22     |        |       |     |
| MADA4PA    | \$382  | 14.5     | 16.5   |        |       |     |
| MADA5PA    | \$242  | 11       | 12.5   |        |       |     |
|            |        |          |        |        |       |     |
|            |        |          |        |        |       |     |
|            |        |          |        |        |       |     |