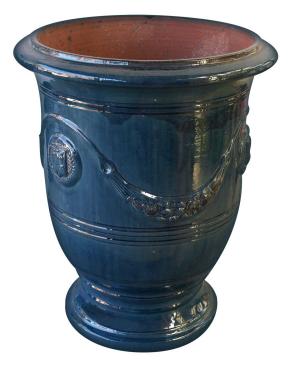

## VASE ANDUZE BLEU

## French Anduze Pot in Blue Handmade in France

| Product ID | Price  | Diameter | Height | Length | Width | I/D |
|------------|--------|----------|--------|--------|-------|-----|
| MADA0B     | \$2443 | 35       | 41.5   |        |       |     |
| MADA1BISB  | \$1707 | 32       | 36     |        |       |     |
| MADA1B     | \$1304 | 27       | 31     |        |       |     |
| MADA2B     | \$893  | 21.5     | 27.5   |        |       |     |
| MADA3B     | \$618  | 18.5     | 22     |        |       |     |
| MADA4B     | \$275  | 14.5     | 16.5   |        |       |     |
| MADA5B     | \$231  | 11       | 12.5   |        |       |     |
| MADA6B     | \$109  | 6.5      | 8.5    |        |       |     |
| MADA7B     | \$48   | 4.75     | 5.5    |        |       |     |
|            |        |          |        |        |       |     |
|            |        |          |        |        |       |     |