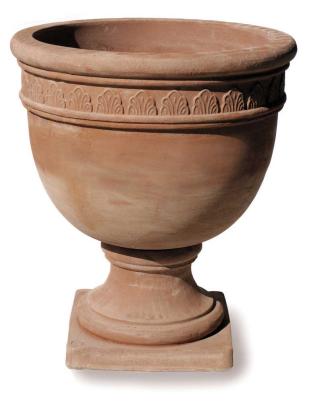

## COPPA FOGLIA

## Italian Terracotta Large Cup with Leaf Design Handmade in Italy

| Product ID | Price | Diameter | Height | Length | Width | I/D |
|------------|-------|----------|--------|--------|-------|-----|
| RCOT501080 | \$996 | 29.5     | 33.5   |        |       |     |
|            |       |          |        |        |       |     |
|            |       |          |        |        |       |     |
|            |       |          |        |        |       |     |
|            |       |          |        |        |       |     |
|            |       |          |        |        |       |     |
|            | İ     |          |        |        |       |     |
|            |       |          |        |        |       |     |
|            |       |          |        |        |       |     |
|            |       |          |        |        |       |     |
|            |       |          |        |        |       |     |